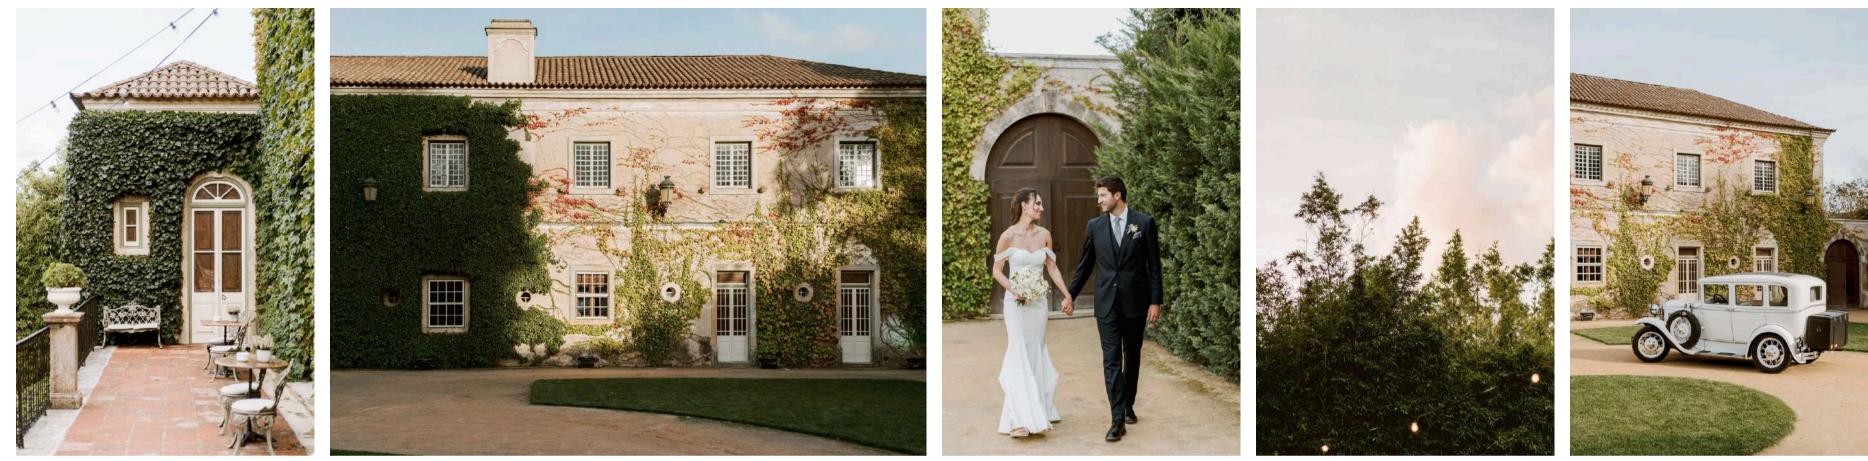

# HOTEL CASA PALMELA -ARRÁBIDA

A 17th century palace with ocean views and the Arrábida Natural Park in the background, under a centenary oak tree Hotel Casa Palmela is the perfect setting for an intimate, sophisticated wedding surrounded by nature.

<u>@hotelcasapalmela</u>

Intimate sophisticated & scenic

CONTACT Hotel Casa Palmela

SÃO LOURENÇO DO BARROCAL -ALENTEJO

A beautifully restored wine est surrounded by rolling hills and groves.

Rooted in Portuguese heritage estate blends rustic charm with quiet sophistication, making it exceptional choice for couples seeking authenticity and elega